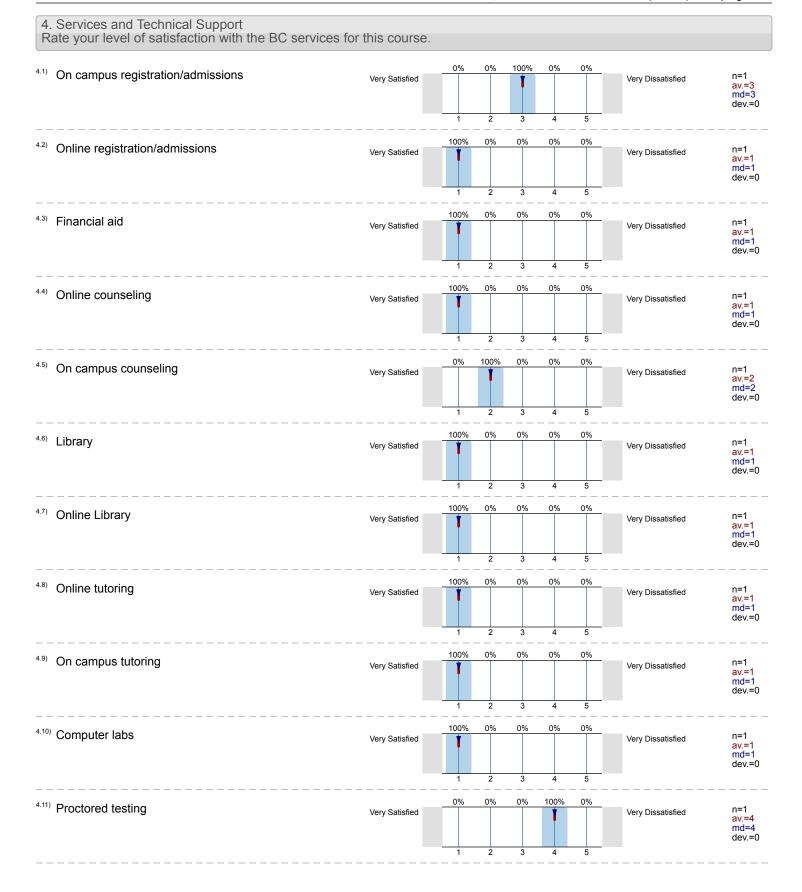

Ricardo Uribe 2022 Spring - 212S ARCHITEC BLUEPRINT READING (ONLINE) ARCHITEC BLUEPRINT READING (ONLINE) (DFTG1315 40212S) No. of responses = 1

Overall indicators

| Global Index                                                                                                     | +                 |      | 2 | 3 | 4    | 5   |                   | av.=1<br>dev.=0                |
|------------------------------------------------------------------------------------------------------------------|-------------------|------|---|---|------|-----|-------------------|--------------------------------|
| 5. Course Design<br>Course activities (assignments, discussions,<br>quizzes)                                     | +                 |      | 2 | 3 | 4    | 5   |                   | av.=1<br>dev.=0                |
|                                                                                                                  |                   |      |   |   |      |     |                   |                                |
| Survey Results                                                                                                   |                   |      |   |   |      |     |                   |                                |
| Student Information                                                                                              |                   |      |   |   |      |     |                   |                                |
| 1.1) I have either viewed the video or attended the "live" session of the <b>Online Course Tools Tour</b> .      | Strongly Agree    | 100% | 2 | 3 | 0%   | 5   | Strongly Disagree | n=1<br>av.=1<br>md=1<br>dev.=0 |
| 1.2) The main reason I am taking an online course is                                                             |                   |      |   |   |      |     |                   |                                |
| I work full time and scheduling all the classes I need is difficult.                                             |                   |      |   |   | 100% | n=1 |                   |                                |
| I have transportation issues which makes it difficult to get to campus.                                          |                   |      |   |   |      | 0%  |                   |                                |
| I have difficulty getting away from the house (must care for children/parent, disability/mobility issues, etc.). |                   |      |   |   |      |     | 0%                |                                |
| To avoid the extra cost and time of travel.                                                                      |                   |      |   |   |      |     | 0%                |                                |
| It is the only way the course was offered.                                                                       |                   |      |   |   |      |     | 0%                |                                |
| Online courses just suit my preferred learning style.                                                            |                   |      |   |   |      |     | 0%                |                                |
| As a result of COVID-19.                                                                                         |                   |      |   |   |      | 0%  |                   |                                |
| 1.4) I am taking this semester. Check al                                                                         | <br>I that apply. |      |   |   |      |     |                   |                                |
| 5 or more courses 3-4 courses                                                                                    |                   |      |   |   |      |     | 0%                | n=1                            |
|                                                                                                                  |                   |      |   |   |      |     | 100%              |                                |
|                                                                                                                  |                   |      |   |   |      | 0%  |                   |                                |
| This is n                                                                                                        |                   |      |   |   |      | 0%  |                   |                                |
| 1.5) How many hours per week do you spend online for t                                                           | this course?      |      |   |   |      |     |                   |                                |
| Less than 3 hours                                                                                                |                   |      |   |   |      | 0%  | n=1               |                                |
| 3-5 hours                                                                                                        |                   |      |   |   |      |     | 0%                |                                |
| 6-10 hours                                                                                                       |                   |      |   |   |      |     | 100%              |                                |
| More than 10 hours                                                                                               |                   |      |   |   |      |     | 0%                |                                |
|                                                                                                                  |                   |      |   |   |      |     |                   |                                |