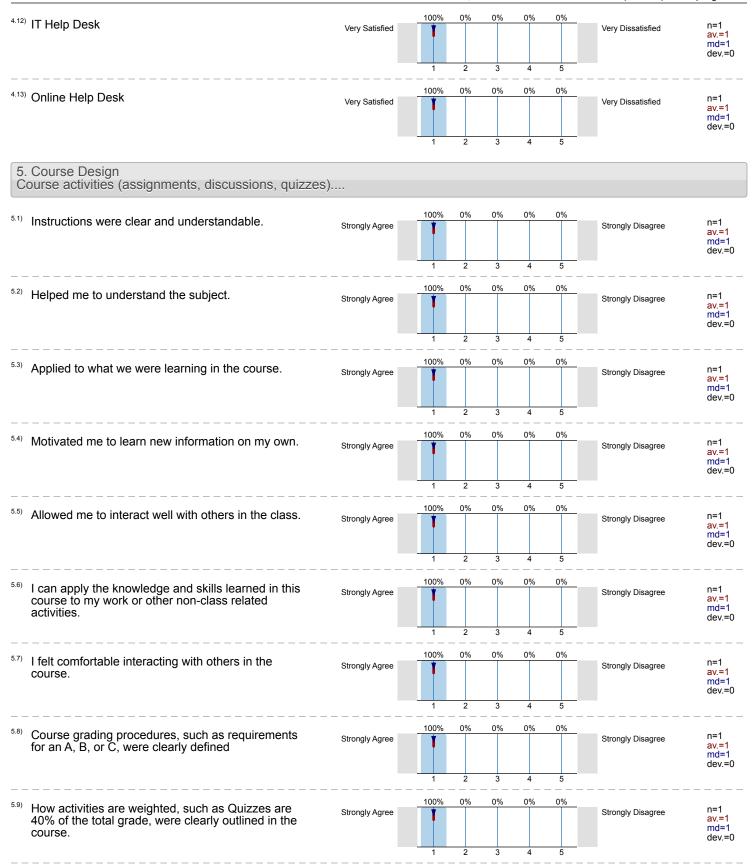

Ricardo Uribe 2022 Spring - 212S ARCHITEC BLUEPRINT READING (ONLINE) ARCHITEC BLUEPRINT READING (ONLINE) (DFTG1315 40212S) No. of responses = 1

Overall indicators

| Global Index                                                                                                     | +                 |      | 2 | 3 | 4    | 5   |                   | av.=1<br>dev.=0                |
|------------------------------------------------------------------------------------------------------------------|-------------------|------|---|---|------|-----|-------------------|--------------------------------|
| 5. Course Design<br>Course activities (assignments, discussions,<br>quizzes)                                     | +                 |      | 2 | 3 | 4    | 5   |                   | av.=1<br>dev.=0                |
|                                                                                                                  |                   |      |   |   |      |     |                   |                                |
| Survey Results                                                                                                   |                   |      |   |   |      |     |                   |                                |
| Student Information                                                                                              |                   |      |   |   |      |     |                   |                                |
| 1.1) I have either viewed the video or attended the "live" session of the <b>Online Course Tools Tour</b> .      | Strongly Agree    | 100% | 2 | 3 | 0%   | 5   | Strongly Disagree | n=1<br>av.=1<br>md=1<br>dev.=0 |
| 1.2) The main reason I am taking an online course is                                                             |                   |      |   |   |      |     |                   |                                |
| I work full time and scheduling all the classes I need is difficult.                                             |                   |      |   |   | 100% | n=1 |                   |                                |
| I have transportation issues which makes it difficult to get to campus.                                          |                   |      |   |   |      | 0%  |                   |                                |
| I have difficulty getting away from the house (must care for children/parent, disability/mobility issues, etc.). |                   |      |   |   |      |     | 0%                |                                |
| To avoid the extra cost and time of travel.                                                                      |                   |      |   |   |      |     | 0%                |                                |
| It is the only way the course was offered.                                                                       |                   |      |   |   |      |     | 0%                |                                |
| Online courses just suit my preferred learning style.                                                            |                   |      |   |   |      |     | 0%                |                                |
| As a result of COVID-19.                                                                                         |                   |      |   |   |      | 0%  |                   |                                |
| 1.4) I am taking this semester. Check al                                                                         | <br>I that apply. |      |   |   |      |     |                   |                                |
| 5 or more courses 3-4 courses                                                                                    |                   |      |   |   |      |     | 0%                | n=1                            |
|                                                                                                                  |                   |      |   |   |      |     | 100%              |                                |
|                                                                                                                  |                   |      |   |   |      | 0%  |                   |                                |
| This is n                                                                                                        |                   |      |   |   |      | 0%  |                   |                                |
| 1.5) How many hours per week do you spend online for t                                                           | this course?      |      |   |   |      |     |                   |                                |
| Less than 3 hours                                                                                                |                   |      |   |   |      | 0%  | n=1               |                                |
| 3-5 hours                                                                                                        |                   |      |   |   |      |     | 0%                |                                |
| 6-10 hours                                                                                                       |                   |      |   |   |      |     | 100%              |                                |
| More than 10 hours                                                                                               |                   |      |   |   |      |     | 0%                |                                |
|                                                                                                                  |                   |      |   |   |      |     |                   |                                |