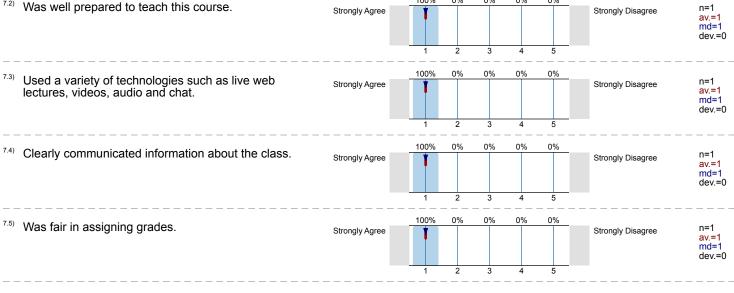

Ricardo Uribe 2022 Spring - 212S ARCHITEC BLUEPRINT READING (ONLINE) ARCHITEC BLUEPRINT READING (ONLINE) (DFTG1315 40212S) No. of responses = 1

Overall indicators

| Global Index                                                                                                     | +                 |      | 2 | 3 | 4    | 5   |                   | av.=1<br>dev.=0                |
|------------------------------------------------------------------------------------------------------------------|-------------------|------|---|---|------|-----|-------------------|--------------------------------|
| 5. Course Design<br>Course activities (assignments, discussions,<br>quizzes)                                     | +                 |      | 2 | 3 | 4    | 5   |                   | av.=1<br>dev.=0                |
|                                                                                                                  |                   |      |   |   |      |     |                   |                                |
| Survey Results                                                                                                   |                   |      |   |   |      |     |                   |                                |
| Student Information                                                                                              |                   |      |   |   |      |     |                   |                                |
| 1.1) I have either viewed the video or attended the "live" session of the <b>Online Course Tools Tour</b> .      | Strongly Agree    | 100% | 2 | 3 | 0%   | 5   | Strongly Disagree | n=1<br>av.=1<br>md=1<br>dev.=0 |
| 1.2) The main reason I am taking an online course is                                                             |                   |      |   |   |      |     |                   |                                |
| I work full time and scheduling all the classes I need is difficult.                                             |                   |      |   |   | 100% | n=1 |                   |                                |
| I have transportation issues which makes it difficult to get to campus.                                          |                   |      |   |   |      | 0%  |                   |                                |
| I have difficulty getting away from the house (must care for children/parent, disability/mobility issues, etc.). |                   |      |   |   |      |     | 0%                |                                |
| To avoid the extra cost and time of travel.                                                                      |                   |      |   |   |      |     | 0%                |                                |
| It is the only way the course was offered.                                                                       |                   |      |   |   |      |     | 0%                |                                |
| Online courses just suit my preferred learning style.                                                            |                   |      |   |   |      |     | 0%                |                                |
| As a result of COVID-19.                                                                                         |                   |      |   |   |      | 0%  |                   |                                |
| 1.4) I am taking this semester. Check al                                                                         | <br>I that apply. |      |   |   |      |     |                   |                                |
| 5 or more courses 3-4 courses                                                                                    |                   |      |   |   |      |     | 0%                | n=1                            |
|                                                                                                                  |                   |      |   |   |      |     | 100%              |                                |
|                                                                                                                  |                   |      |   |   |      | 0%  |                   |                                |
| This is n                                                                                                        |                   |      |   |   |      | 0%  |                   |                                |
| 1.5) How many hours per week do you spend online for t                                                           | this course?      |      |   |   |      |     |                   |                                |
| Less than 3 hours                                                                                                |                   |      |   |   |      | 0%  | n=1               |                                |
| 3-5 hours                                                                                                        |                   |      |   |   |      |     | 0%                |                                |
| 6-10 hours                                                                                                       |                   |      |   |   |      |     | 100%              |                                |
| More than 10 hours                                                                                               |                   |      |   |   |      |     | 0%                |                                |
|                                                                                                                  |                   |      |   |   |      |     |                   |                                |